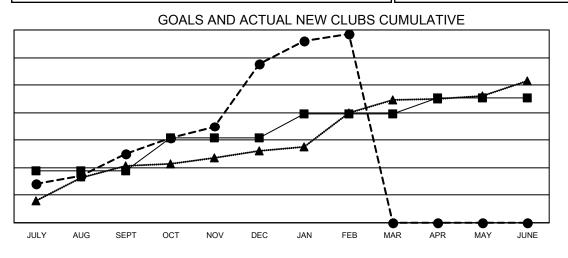

## GAT MONTHLY MEMBERSHIP PROGRESS REPORT

Multiple District 324

Results as of: 2/28/2021

LOCATION: INDIA

| Clubs                        |                |                |               | Members                      |                        |                         |                                                    |  |
|------------------------------|----------------|----------------|---------------|------------------------------|------------------------|-------------------------|----------------------------------------------------|--|
| RESULTS FOR 2020-2021        |                |                |               | RESULTS FOR 2020-2021        |                        |                         |                                                    |  |
| QUARTER                      | NEW CLUB GOAL  | NEW CLUBS      | DROPPED CLUBS | QUARTER MEME                 | BER GROWTH NET<br>GOAL | MEMBER GROWTH<br>ACTUAL | DROPPED<br>MEMBERS ACTUAL<br>(including transfers) |  |
| JULY/AUG/SEPT<br>OCT/NOV/DEC | 38<br>24<br>17 | 50<br>65<br>22 | 13<br>4<br>75 | JULY/AUG/SEPT<br>OCT/NOV/DEC | 740<br>560<br>450      | 5,973<br>7,350<br>1,391 | 2,583<br>2,909<br>2,100                            |  |
| JAN/FEB/MAR<br>APR/MAY/JUNE  | 12             | 0              | 0             | JAN/FEB/MAR<br>APR/MAY/JUNE  | 330                    | 0                       | 0                                                  |  |

CURRENT YEAR ACTUAL NEW CLUBS

- LAST YEAR ACTUAL NEW CLUBS

| DROPPED CLUBS: 92             |       | 1327 CLUBS OF 1722 ADDED 1 OR | GENDER DISTRIBUTION                |                 |        |
|-------------------------------|-------|-------------------------------|------------------------------------|-----------------|--------|
|                               |       | MORE NEW MEMBERS              | MALE                               | 51,630 (77.38%) |        |
|                               |       |                               | FEMALE                             | 15,089 (22.62%) |        |
| DROPPED MEMBERS               |       |                               |                                    |                 |        |
| DECEASED                      | 233   | CLICK HERE FOR CUMULATIVE     | TOTAL FAMILY UNIT MEMBERS          |                 | 28,622 |
| CLUB CANCELLED1,903OTHER5,456 |       | MEMBERSHIP DATA               | FAMILY MEMBERS PAYING HALF<br>DUES |                 |        |
|                               |       |                               |                                    |                 | 17,714 |
| TOTAL                         | 7,592 |                               | 0020                               |                 |        |
|                               |       |                               |                                    |                 |        |