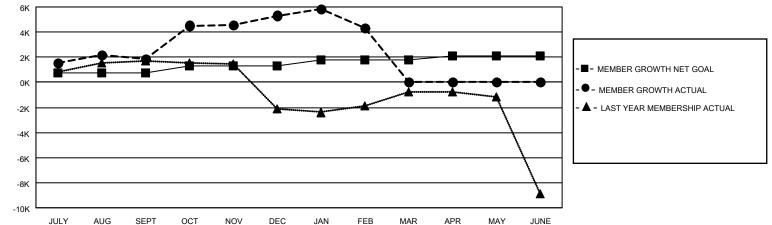

## GAT MONTHLY MEMBERSHIP PROGRESS REPORT

Multiple District 324

Results as of: 2/28/2021

LOCATION: INDIA

| Clubs                        |                |                |               | Members                      |                        |                         |                                                    |  |
|------------------------------|----------------|----------------|---------------|------------------------------|------------------------|-------------------------|----------------------------------------------------|--|
| RESULTS FOR 2020-2021        |                |                |               | RESULTS FOR 2020-2021        |                        |                         |                                                    |  |
| QUARTER                      | NEW CLUB GOAL  | NEW CLUBS      | DROPPED CLUBS | QUARTER MEME                 | BER GROWTH NET<br>GOAL | MEMBER GROWTH<br>ACTUAL | DROPPED<br>MEMBERS ACTUAL<br>(including transfers) |  |
| JULY/AUG/SEPT<br>OCT/NOV/DEC | 38<br>24<br>17 | 50<br>65<br>22 | 13<br>4<br>75 | JULY/AUG/SEPT<br>OCT/NOV/DEC | 740<br>560<br>450      | 5,973<br>7,350<br>1,391 | 2,583<br>2,909<br>2,100                            |  |
| JAN/FEB/MAR<br>APR/MAY/JUNE  | 12             | 0              | 0             | JAN/FEB/MAR<br>APR/MAY/JUNE  | 330                    | 0                       | 0                                                  |  |

CURRENT YEAR ACTUAL NEW CLUBS

- LAST YEAR ACTUAL NEW CLUBS

| DROPPED CLUBS: 92             |       | 1327 CLUBS OF 1722 ADDED 1 OR | GENDER DISTRIBUTION                |                 |        |
|-------------------------------|-------|-------------------------------|------------------------------------|-----------------|--------|
|                               |       | MORE NEW MEMBERS              | MALE                               | 51,630 (77.38%) |        |
|                               |       |                               | FEMALE                             | 15,089 (22.62%) |        |
| DROPPED MEMBERS               |       |                               |                                    |                 |        |
| DECEASED                      | 233   | CLICK HERE FOR CUMULATIVE     | TOTAL FAMILY UNIT MEMBERS          |                 | 28,622 |
| CLUB CANCELLED1,903OTHER5,456 |       | MEMBERSHIP DATA               | FAMILY MEMBERS PAYING HALF<br>DUES |                 |        |
|                               |       |                               |                                    |                 | 17,714 |
| TOTAL                         | 7,592 |                               | 0020                               |                 |        |
|                               |       |                               |                                    |                 |        |